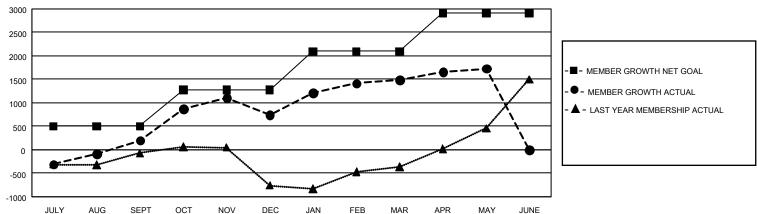

## GOALS AND ACTUAL MEMBERS CUMULATIVE

| DROPPED CLUBS: 16  |       | 732 CLUBS OF 1,349 ADDED 1 OR<br>MORE NEW MEMBERS | GENDER DISTRIBUTION  MALE 17,600 (42.21%) |                 |        |
|--------------------|-------|---------------------------------------------------|-------------------------------------------|-----------------|--------|
| DROPPED MEMBERS    |       |                                                   | FEMALE                                    | 24,094 (57.79%) |        |
| DECEASED           | 194   | CLICK HERE FOR CUMULATIVE                         | TOTAL FAMILY UNIT MEMBERS                 |                 | 12,145 |
| CLUB CANCELLED 264 |       | MEMBERSHIP DATA                                   |                                           |                 | 7.050  |
| OTHER              | 2,266 |                                                   | FAMILY MEMBERS PAYING HALF DUES           |                 | 7,258  |
| TOTAL              | 2,724 |                                                   |                                           |                 |        |

## GMT Constitutional Area 3, Group B

**GMT**: OPEN

REPORT DOES NOT INCLUDE CLUBS IN UNDISTRICTED AREAS.

| Clubs                 |               |           |               | Members               |                           |                         |                                                    |  |
|-----------------------|---------------|-----------|---------------|-----------------------|---------------------------|-------------------------|----------------------------------------------------|--|
| RESULTS FOR 2019-2020 |               |           |               | RESULTS FOR 2019-2020 |                           |                         |                                                    |  |
| QUARTER               | NEW CLUB GOAL | NEW CLUBS | DROPPED CLUBS | QUARTER               | MEMBER GROWTH NET<br>GOAL | MEMBER GROWTH<br>ACTUAL | DROPPED<br>MEMBERS ACTUAL<br>(including transfers) |  |
| JULY/AUG/SEPT         | 54            | 4         | 1             | JULY/AUG/SEP          | T 1,500                   | 1,402                   | 1,070                                              |  |
| OCT/NOV/DEC           | 48            | 18        | 13            | OCT/NOV/DEC           | 2,313                     | 1,605                   | 1,039                                              |  |
| JAN/FEB/MAR           | 39            | 22        | 2             | JAN/FEB/MAR           | 2,481                     | 1,139                   | 292                                                |  |
| APR/MAY/JUNE          | 48            | 7         | 0             | APR/MAY/JUNE          | 2,427                     | 597                     | 324                                                |  |