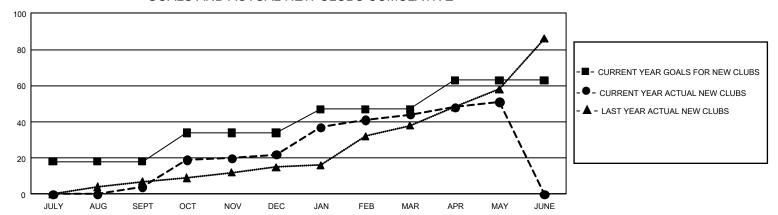

## GOALS AND ACTUAL NEW CLUBS CUMULATIVE

## GMT Constitutional Area 3, Group B

**GMT**: OPEN

REPORT DOES NOT INCLUDE CLUBS IN UNDISTRICTED AREAS.

| Clubs                 |               |           |               | Members               |                           |                         |                                                    |  |
|-----------------------|---------------|-----------|---------------|-----------------------|---------------------------|-------------------------|----------------------------------------------------|--|
| RESULTS FOR 2019-2020 |               |           |               | RESULTS FOR 2019-2020 |                           |                         |                                                    |  |
| QUARTER               | NEW CLUB GOAL | NEW CLUBS | DROPPED CLUBS | QUARTER               | MEMBER GROWTH NET<br>GOAL | MEMBER GROWTH<br>ACTUAL | DROPPED<br>MEMBERS ACTUAL<br>(including transfers) |  |
| JULY/AUG/SEPT         | 54            | 4         | 1             | JULY/AUG/SEP          | T 1,500                   | 1,402                   | 1,070                                              |  |
| OCT/NOV/DEC           | 48            | 18        | 13            | OCT/NOV/DEC           | 2,313                     | 1,605                   | 1,039                                              |  |
| JAN/FEB/MAR           | 39            | 22        | 2             | JAN/FEB/MAR           | 2,481                     | 1,139                   | 292                                                |  |
| APR/MAY/JUNE          | 48            | 7         | 0             | APR/MAY/JUNE          | 2,427                     | 597                     | 324                                                |  |